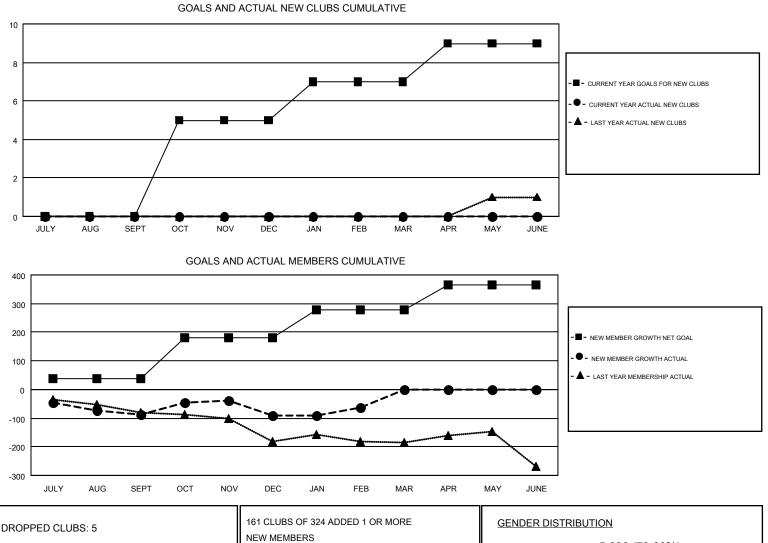

## GMT: DENNIS STEVENSON, JUDY HANKOM

|               | Club          | S         |               | Members               |                                                                |                                                              |                                                    |  |
|---------------|---------------|-----------|---------------|-----------------------|----------------------------------------------------------------|--------------------------------------------------------------|----------------------------------------------------|--|
|               | RESULTS FOR   | 2016-2017 |               | RESULTS FOR 2016-2017 |                                                                |                                                              |                                                    |  |
| QUARTER       | NEW CLUB GOAL | NEW CLUBS | DROPPED CLUBS | QUARTER               | NEW MEMBER GROWTH<br>NET GOAL (not reinstated<br>or transfers) | NEW MEMBER<br>GROWTH ACTUAL (not<br>reinstated or transfers) | DROPPED<br>MEMBERS ACTUAL<br>(including transfers) |  |
| JULY/AUG/SEPT | 0             | 0         | 4             | JULY/AUG/SEPT         | 37                                                             | 93                                                           | 179                                                |  |
| OCT/NOV/DEC   | 5             | 0         | 1             | OCT/NOV/DEC           | 143                                                            | 199                                                          | 203                                                |  |
| JAN/FEB/MAR   | 2             | 0         | 0             | JAN/FEB/MAR           | 98                                                             | 132                                                          | 105                                                |  |
| APR/MAY/JUNE  | 2             | 0         | 0             | APR/MAY/JUNE          | 88                                                             | 0                                                            | 0                                                  |  |

| DROPPED CLUBS: 5 |     | 161 CLUBS OF 324 ADDED 1 OR MORE | GENDER DISTRIBUTION                |                           |     |
|------------------|-----|----------------------------------|------------------------------------|---------------------------|-----|
|                  |     | NEW MEMBERS                      | MALE                               | 5,626 (73.60%)            |     |
|                  |     | 1                                | FEMALE                             | 2,018 (26.40%)            |     |
| DROPPED MEMBERS  |     |                                  |                                    |                           |     |
| DECEASED         | 71  | CLICK HERE FOR CUMULATIVE        | TOTAL FAMILY UNIT                  | TOTAL FAMILY UNIT MEMBERS |     |
| CLUB CANCELLED   | 32  | MEMBERSHIP DATA                  | FAMILY MEMBERS PAYING HALF<br>DUES |                           | 580 |
| OTHER            | 384 |                                  |                                    |                           |     |
| TOTAL            | 487 |                                  |                                    |                           |     |
|                  |     |                                  |                                    |                           |     |